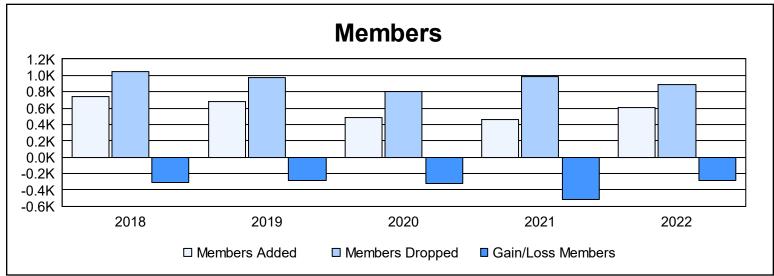

| Year      | New<br>Clubs | Dropped<br>Clubs | Gain/<br>Loss<br>Clubs | New<br>Members | Charter<br>Members | Reinstate<br>Members | Transfer<br>Members | Total<br>Member<br>Added | Total<br>Members<br>Dropped | Gain/<br>Loss<br>Members |
|-----------|--------------|------------------|------------------------|----------------|--------------------|----------------------|---------------------|--------------------------|-----------------------------|--------------------------|
| 2017-2018 | 2            | 9                | -7                     | 597            | 60                 | 60                   | 24                  | 741                      | 1,045                       | -304                     |
| 2018-2019 | 3            | 15               | -12                    | 513            | 86                 | 44                   | 41                  | 684                      | 968                         | -284                     |
| 2019-2020 | 1            | 5                | -4                     | 421            | 25                 | 12                   | 24                  | 482                      | 803                         | -321                     |
| 2020-2021 | 0            | 6                | -6                     | 396            | 2                  | 55                   | 13                  | 466                      | 980                         | -514                     |
| 2021-2022 | 2            | 19               | -17                    | 499            | 43                 | 22                   | 39                  | 603                      | 891                         | -288                     |
| Average   | 2            | 11               | -9                     | 485            | 43                 | 39                   | 28                  | 595                      | 937                         | -342                     |