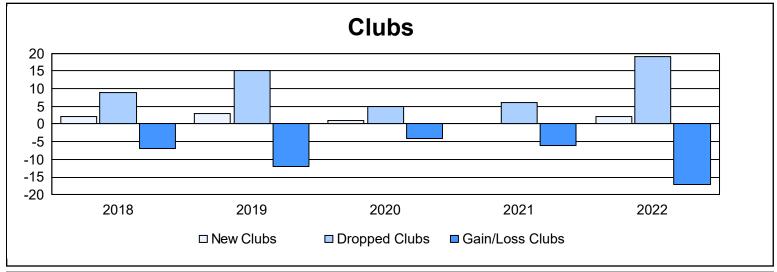

| Year      | New<br>Clubs | Dropped<br>Clubs | Gain/<br>Loss<br>Clubs | New<br>Members | Charter<br>Members | Reinstate<br>Members | Transfer<br>Members | Total<br>Member<br>Added | Total<br>Members<br>Dropped | Gain/<br>Loss<br>Members |
|-----------|--------------|------------------|------------------------|----------------|--------------------|----------------------|---------------------|--------------------------|-----------------------------|--------------------------|
| 2017-2018 | 2            | 9                | -7                     | 597            | 60                 | 60                   | 24                  | 741                      | 1,045                       | -304                     |
| 2018-2019 | 3            | 15               | -12                    | 513            | 86                 | 44                   | 41                  | 684                      | 968                         | -284                     |
| 2019-2020 | 1            | 5                | -4                     | 421            | 25                 | 12                   | 24                  | 482                      | 803                         | -321                     |
| 2020-2021 | 0            | 6                | -6                     | 396            | 2                  | 55                   | 13                  | 466                      | 980                         | -514                     |
| 2021-2022 | 2            | 19               | -17                    | 499            | 43                 | 22                   | 39                  | 603                      | 891                         | -288                     |
| Average   | 2            | 11               | -9                     | 485            | 43                 | 39                   | 28                  | 595                      | 937                         | -342                     |